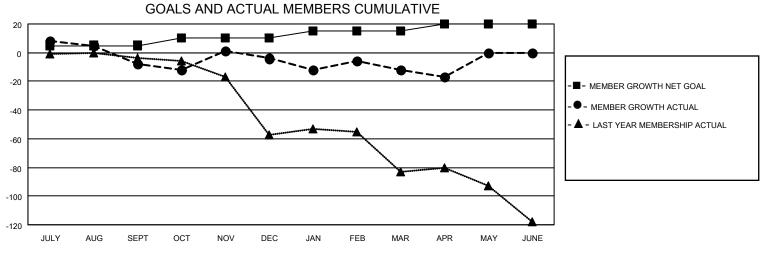

## District 29 L

| Clubs RESULTS FOR 2022-2023 |   |   |   | Members  RESULTS FOR 2022-2023 |   |    |    |
|-----------------------------|---|---|---|--------------------------------|---|----|----|
|                             |   |   |   |                                |   |    |    |
| JULY/AUG/SEPT               | 0 | 0 | 0 | JULY/AUG/SEPT                  | 5 | 16 | 23 |
| OCT/NOV/DEC                 | 1 | 0 | 1 | OCT/NOV/DEC                    | 5 | 32 | 27 |
| JAN/FEB/MAR                 | 0 | 0 | 0 | JAN/FEB/MAR                    | 5 | 76 | 53 |
| APR/MAY/JUNE                | 0 | 0 | 0 | APR/MAY/JUNE                   | 5 | 5  | 9  |