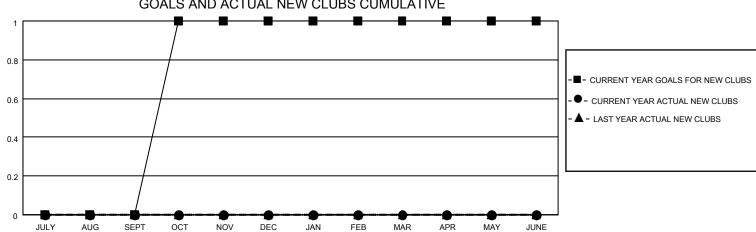

## District 29 L

| Clubs RESULTS FOR 2022-2023 |   |   |   | Members  RESULTS FOR 2022-2023 |   |    |    |
|-----------------------------|---|---|---|--------------------------------|---|----|----|
|                             |   |   |   |                                |   |    |    |
| JULY/AUG/SEPT               | 0 | 0 | 0 | JULY/AUG/SEPT                  | 5 | 16 | 23 |
| OCT/NOV/DEC                 | 1 | 0 | 1 | OCT/NOV/DEC                    | 5 | 32 | 27 |
| JAN/FEB/MAR                 | 0 | 0 | 0 | JAN/FEB/MAR                    | 5 | 76 | 53 |
| APR/MAY/JUNE                | 0 | 0 | 0 | APR/MAY/JUNE                   | 5 | 5  | 9  |